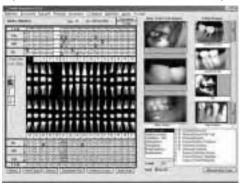

**EZ-IMAGING** allows capture of intra-oral images, digital x-rays, & patient photos directly into patient's chart; Print picture centered with patient name, birth date and social security number; Increase case acceptance & quick turn around of insurance payments.

When integrated with **EZ-IMAGING** and **EZ-PERIO-CHARTING**, the dentist is provided with a comprehensive database of dental information for each patient. (**\$500 extra for each or \$750 for both).** 